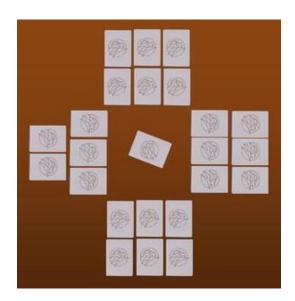

Dealer then deals out all the rest of the cards to each player, **face down**. All cards remain face down throughout play. If there is an uneven number of cards dealt, it doesn't matter as cards will soon be 'traveling' around from player to player. If only 1 player is short a card (which is what happens with 4 players, as shown in the set-up diagram above), that player gets to play first.

Players discreetly look at and check off each of the Traitor cards they have been dealt on their suspect list, thus eliminating those traitors from being the missing prisoner. Then they arrange their cards in two rows face down in front of them, as shown in diagram above).